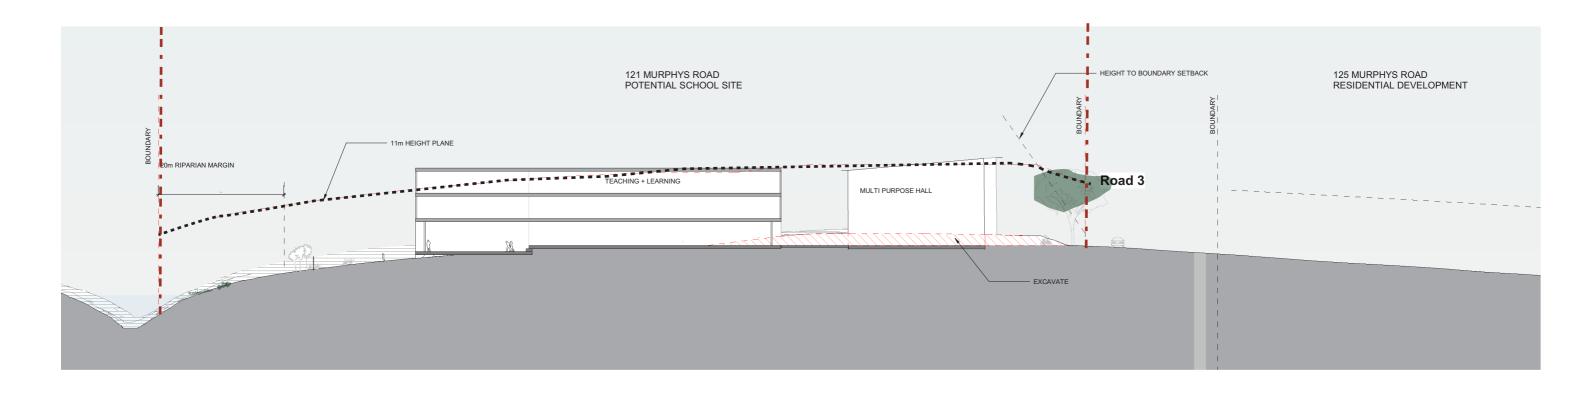

## Site Section A-A

## East West through the site

Setbacks used are based on the Mixed Housing Urban Zone height in relation to boundary as specified by Forme Planning. A 12m buffer for road widening setback has been shown on the Murphys Road boundary. We have also indicated the 20m riparian margin from the stream on the southern boundary.