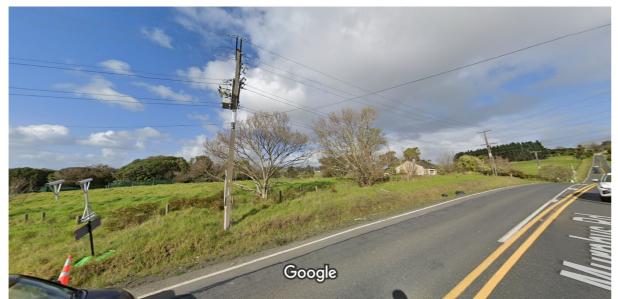

## Photos

View looking South from Murphys Road

View looking North East from Murphys Road

Image capture: Jul 2022 © 2022 Google

View looking North towards Treeline Lane

Image capture: Nov 2019 © 2022 Google