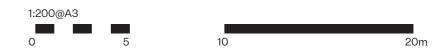

Setbacks used are based on the Mixed Housing Urban Zone height in relation to boundary as specified by Forme Planning. A 12m buffer for road widening setback has been shown on the Murphys Road boundary. We have also indicated the 20m riparian margin from the stream on the southern boundary.

The buildings are sited in a courtyard arrangement facing towards a northern outdoor play area, sheltered from the south westerly winds.

The footprint is indicative of a 1,250 roll and the width of the teaching and learning buildings are approximately 18m x 45m long. We have based the areas on the previous bulk and location site study carried out in August 2021 and also similar sized Primary Schools with 53 teaching spaces. This is based on a three storey teaching and learning building, maximising the passive outdoor recreation space for learners.

Carparking has been shown as per Ministry of Education's designation requirements of 2 carparks per classroom or classroom equivalent.

The site has vehicular access off Road 3 with a separate pick up and drop off (PUDO).

We have indicated a marked sportsfield of  $60 \times 40 \text{m}$  with an overall runoff area of  $80 \times 50 \text{m}$ . Two  $30.5 \times 15.25 \text{m}$  hardcourts are shown with an overall run off area of  $36 \times 42 \text{m}$ .