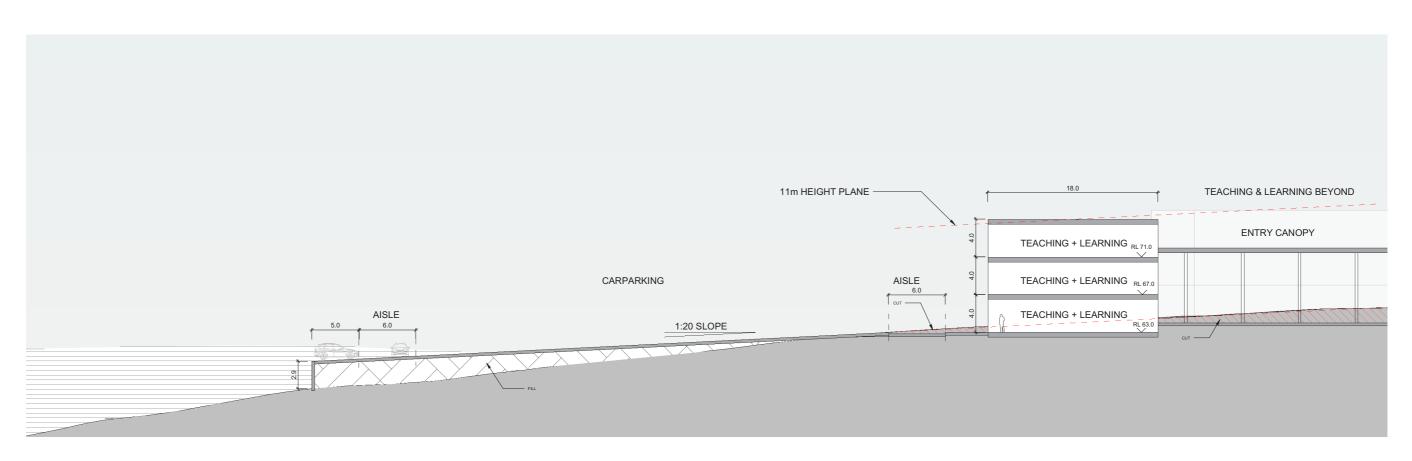

y Plan (AUP)



12m road widening

1m setback to side and rear yards

20m riparian setback

















# **Existing Site**

## Photos



View looking South from Murphys Road



View looking North East from Murphys Road

Image capture: Jul 2022 © 2022 Google



View looking North towards Treeline Lane

Image capture: Nov 2019 © 2022 Google



View looking East from Picturesque Drive

Image capture: Nov 2019 © 2022 Google



View looking West towards site from Picturesque Drive







# **Indicative Proposal**

#### Aerial





SETBACKS

KEY

HEART OF THE SCHOOL

PEDESTRIAN ACCESS

INDICATIVE STREAM

20m RIPARIAN MARGIN 12m ROAD WIDENING

POTENTIAL REMOTE PUDO





121 Murphys Road, Flat Bush Feasibility Study for NoR















## Site Section A-A

## East West through the site



































# **Sunshading Diagrams**

## Winter Solstice





9am

12 noon









# **Precedent Images**

# Entry Atriums



Covered Open Entry - Western Sydney School, Hayball



Enclosed Double Height Atrium Entry - Sacred Heart College, Jasmax







# **Precedent Images**

## Landscape





Edible Gardens



Playgrounds on Sloping Sites



Outdoor Play Courtyard



Sandpits + Outdoor Play Areas





Landscaped Terrace Seating - Christchurch Girls High School, Jasmax







Thank you.

Ngā mihi.