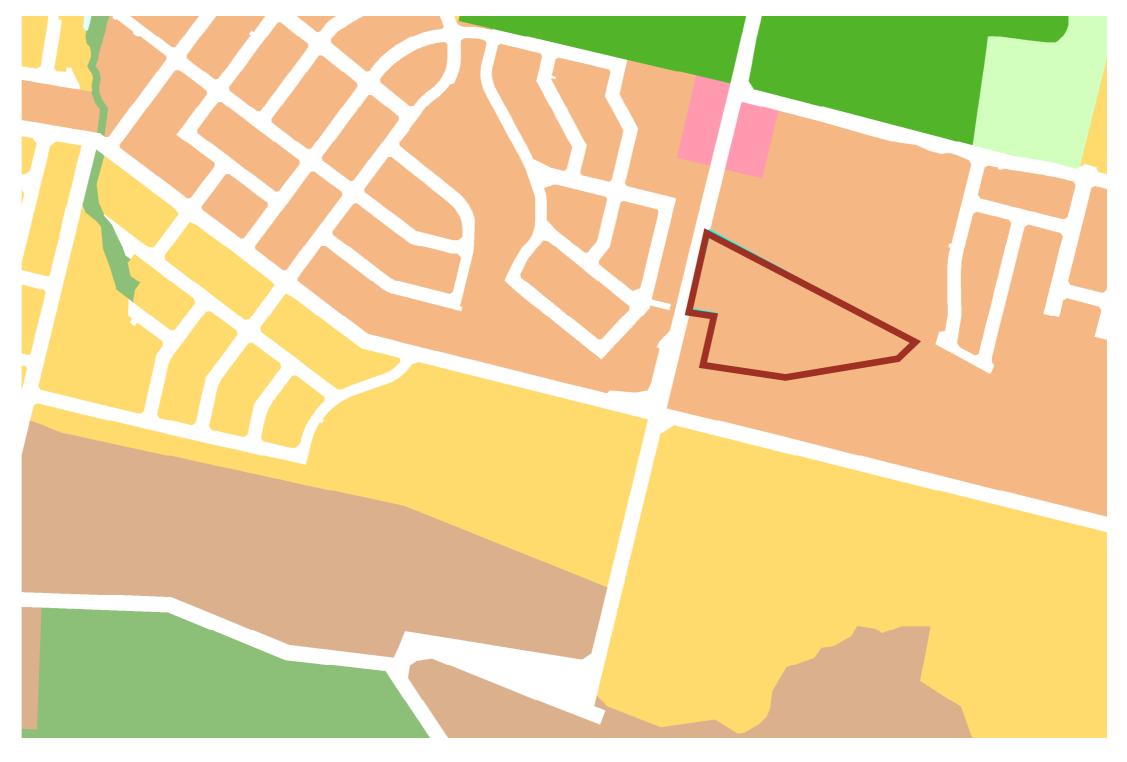

## **Wider Amenities**

# Surrounding Context

Parks

Streams

Legend

121 Murphys Road Site

Surrounding High Schools

MURPHYS PARK DRIVE