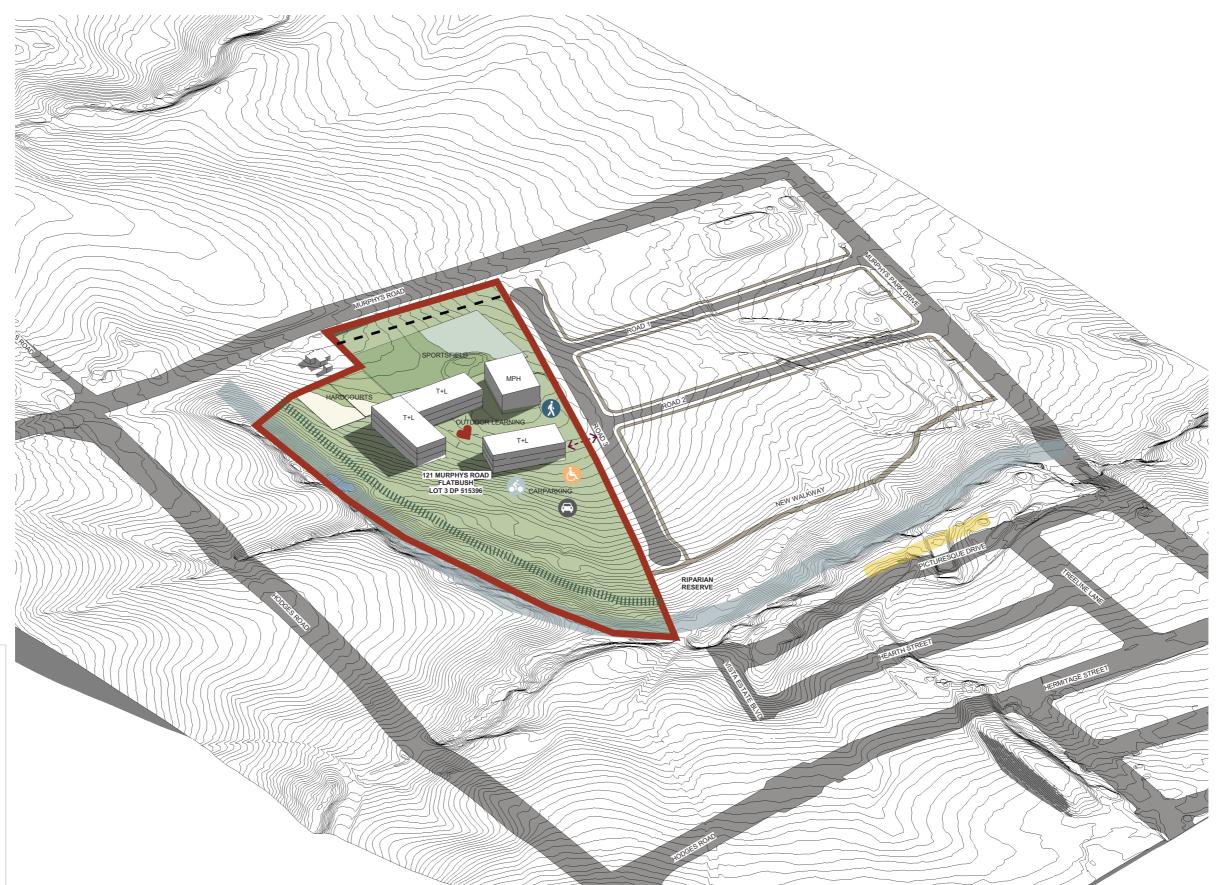

# **Indicative Proposal**

#### Aerial

SETBACKS

KEY

HEART OF THE SCHOOL

PEDESTRIAN ACCESS

INDICATIVE STREAM

20m RIPARIAN MARGIN 12m ROAD WIDENING

POTENTIAL REMOTE PUDO

Setbacks used are based on the Mixed Housing Urban Zone height in relation to boundary as specified by Forme Planning. A 12m buffer for road widening setback has been shown on the Murphys Road boundary. We have also indicated the 20m riparian margin from the stream on the southern boundary.

The buildings are sited in a courtyard arrangement facing towards a northern outdoor play area, sheltered from the south westerly winds.

The footprint is indicative of a 1,250 roll and the width of the teaching and learning buildings are approximately 18m x 45m long. We have based the areas on the previous bulk and location site study carried out in August 2021 and also similar sized Primary Schools with 53 teaching spaces. This is based on a three storey teaching and learning building, maximising the passive outdoor recreation space for learners.

Carparking has been shown as per Ministry of Education's designation requirements of 2 carparks per classroom or classroom equivalent.

The site has vehicular access off Road 3 with a separate pick up and drop off (PUDO).

We have indicated a marked sportsfield of  $60 \times 40 \text{m}$  with an overall runoff area of  $80 \times 50 \text{m}$ . Two  $30.5 \times 15.25 \text{m}$  hardcourts are shown with an overall run off area of  $36 \times 42 \text{m}$ .