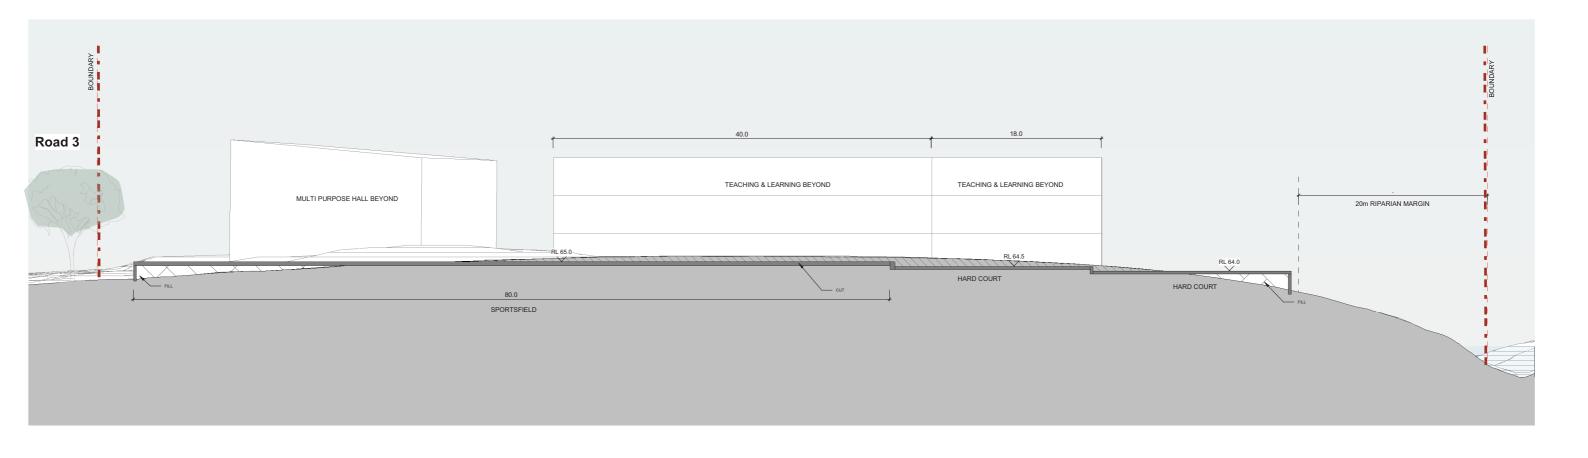

Setbacks used are based on the Mixed Housing Urban Zone height in relation to boundary as specified by Forme Planning. A 12m buffer for road widening setback has been shown on the Murphys Road boundary. We have also indicated the 20m riparian margin from the stream on the southern boundary.

The buildings are sited in a courtyard arrangement facing towards a northern outdoor play area, sheltered from the south westerly winds.

The footprint is indicative of a 1,250 roll and the width of the teaching and learning buildings are approximately 18m x 45m long. We have based the areas on the previous bulk and location site study carried out in August 2021 and also similar sized Primary Schools with 53 teaching spaces. This is based on a three storey teaching and learning building, maximising the passive outdoor recreation space for learners.

We have indicated a marked sportsfield of  $60 \times 40 \text{m}$  with an overall runoff area of  $80 \times 50 \text{m}$ . Two  $30.5 \times 15.25 \text{m}$  hardcourts are shown with an overall run off area of  $36 \times 42 \text{m}$ .