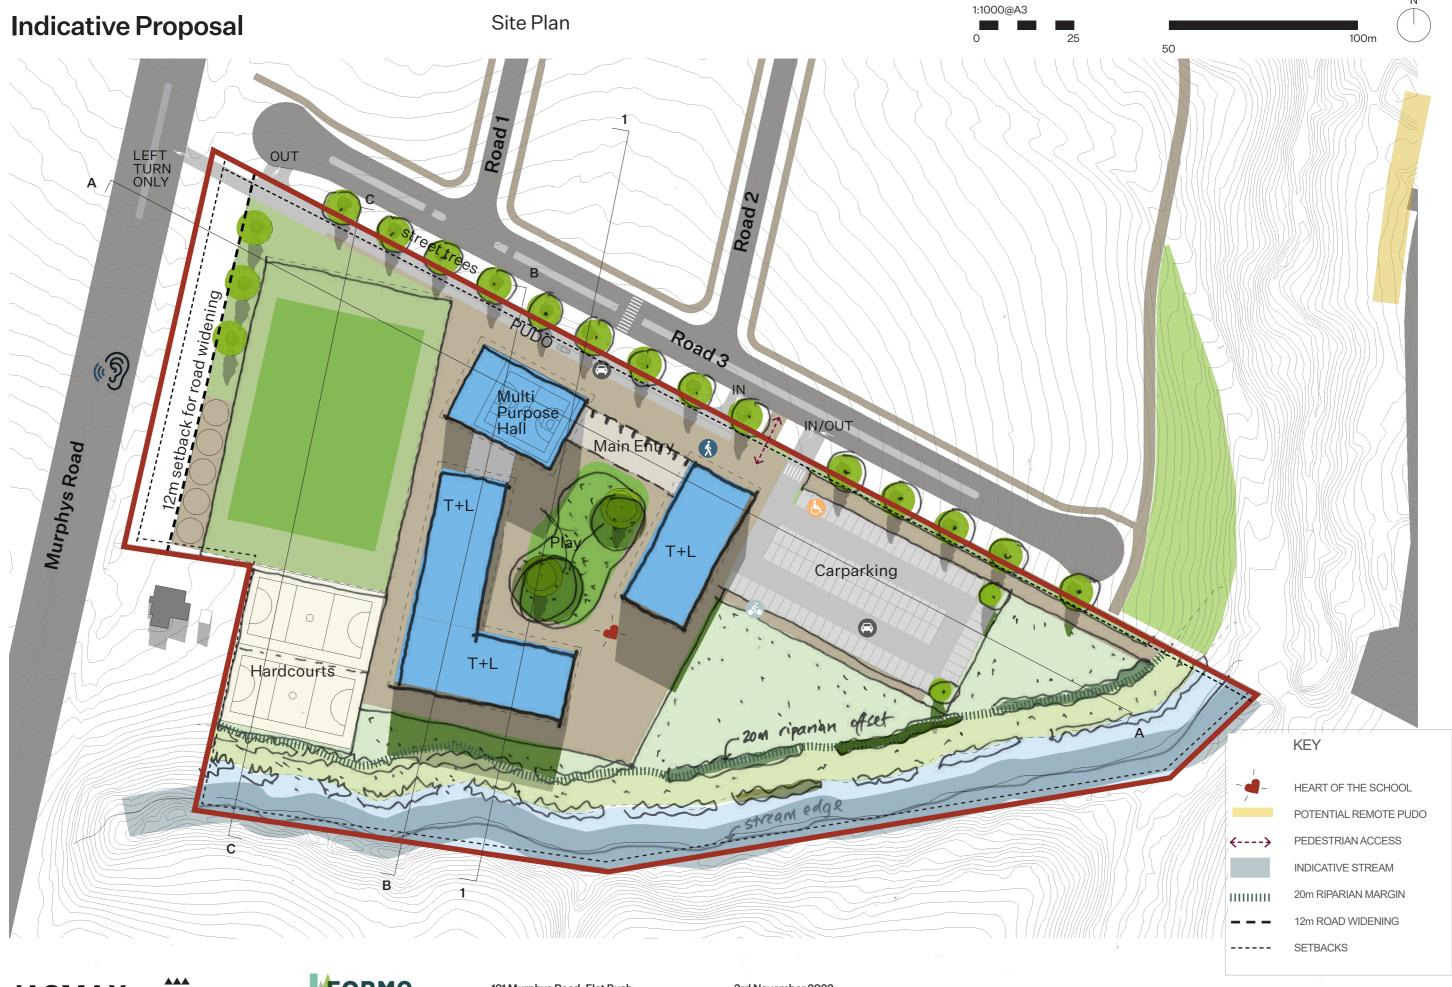

Setbacks used are based on the Mixed Housing Urban Zone height in relation to boundary as specified by Forme Planning. A 12m buffer for road widening setback has been shown on the Murphys Road boundary. We have also indicated the 20m riparian margin from the stream on the southern boundary.

The buildings are sited in a courtyard arrangement facing towards a northern outdoor play area, sheltered from the south westerly winds.

The footprint is indicative of a 1,250 roll and the width of the teaching and learning buildings are approximately 18m x 45m long. We have based the areas on the previous bulk and location site study carried out in August 2021 and also similar sized Primary Schools with 53 teaching spaces. This is based on a three storey teaching and learning building, maximising the passive outdoor recreation space for learners.

Carparking has been shown as per Ministry of Education's designation requirements of 2 carparks per classroom or classroom equivalent.

The site has vehicular access off Road 3 with a separate pick up and drop off (PUDO).

We have indicated a marked sportsfield of  $60 \times 40 \text{m}$  with an overall runoff area of  $80 \times 50 \text{m}$ . Two  $30.5 \times 15.25 \text{m}$  hardcourts are shown with an overall run off area of  $36 \times 42 \text{m}$ .

#### Aerial

SETBACKS

KEY

HEART OF THE SCHOOL

PEDESTRIAN ACCESS

INDICATIVE STREAM

20m RIPARIAN MARGIN 12m ROAD WIDENING

POTENTIAL REMOTE PUDO