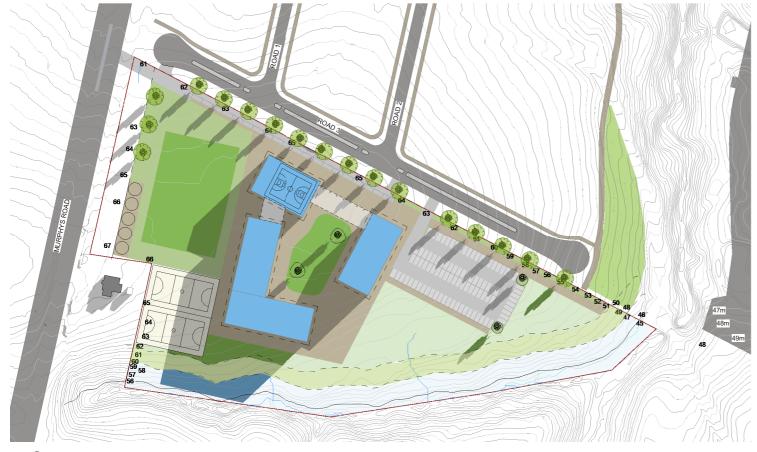

Setbacks used are based on the Mixed Housing Urban Zone height in relation to boundary as specified by Forme Planning. A 12m buffer for road widening setback has been shown on the Murphys Road boundary. We have also indicated the 20m riparian margin from the stream on the southern boundary.

The buildings are sited in a courtyard arrangement facing towards a northern outdoor play area, sheltered from the south westerly winds.

The footprint is indicative of a 1,250 roll and the width of the teaching and learning buildings are approximately 18m x 45m long. We have based the areas on the previous bulk and location site study carried out in August 2021 and also similar sized Primary Schools with 53 teaching spaces. This is based on a three storey teaching and learning building, maximising the passive outdoor recreation space for learners.

Carparking has been shown as per Ministry of Education's designation requirements of 2 carparks per classroom or classroom equivalent.

The site has vehicular access off Road 3 with a separate pick up and drop off (PUDO).

We have indicated a marked sportsfield of  $60 \times 40 \text{m}$  with an overall runoff area of  $80 \times 50 \text{m}$ . Two  $30.5 \times 15.25 \text{m}$  hardcourts are shown with an overall run off area of  $36 \times 42 \text{m}$ .

#### Zoning

Residential - Mixed Housing Urban Auckland Unitary Plan (AUP)

12m road widening

1m setback to side and rear yards

20m riparian setback