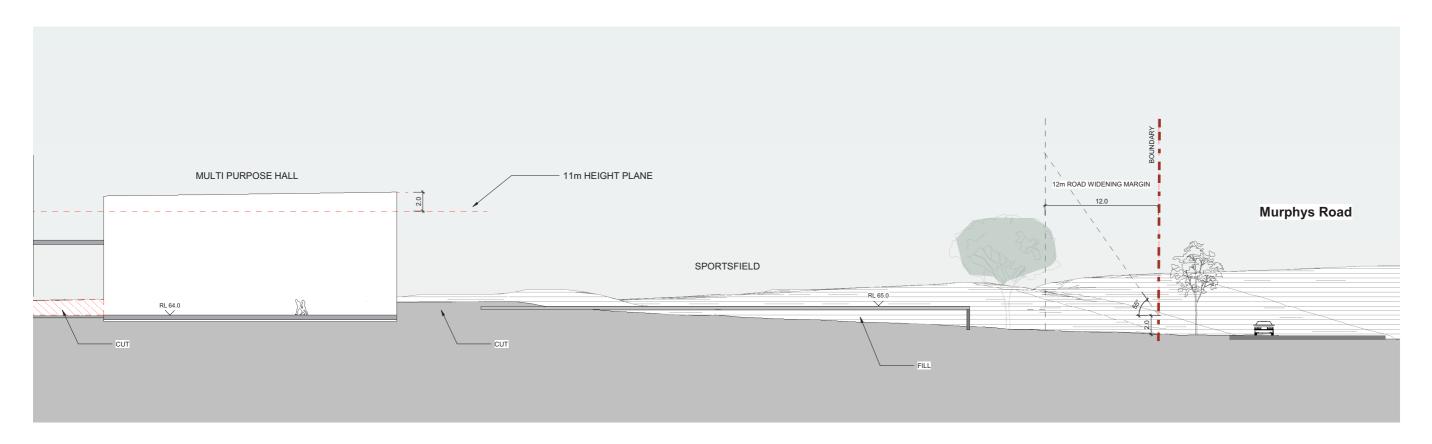

Setbacks used are based on the Mixed Housing Urban Zone height in relation to boundary as specified by Forme Planning. A 12m buffer for road widening setback has been shown on the Murphys Road boundary. We have also indicated the 20m riparian margin from the stream on the southern boundary.

## Site Section A-A

## East West through the site