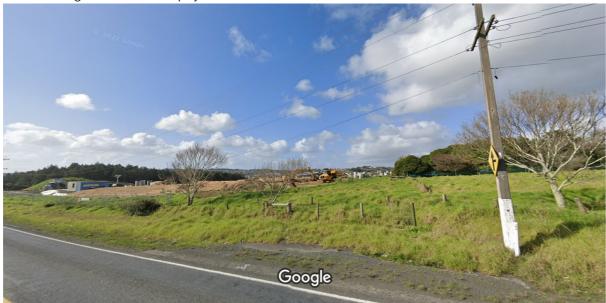

## Photos

View looking South from Murphys Road

View looking North East from Murphys Road

Image capture: Jul 2022 © 2022 Google

View looking North towards Treeline Lane

Image capture: Nov 2019 © 2022 Google