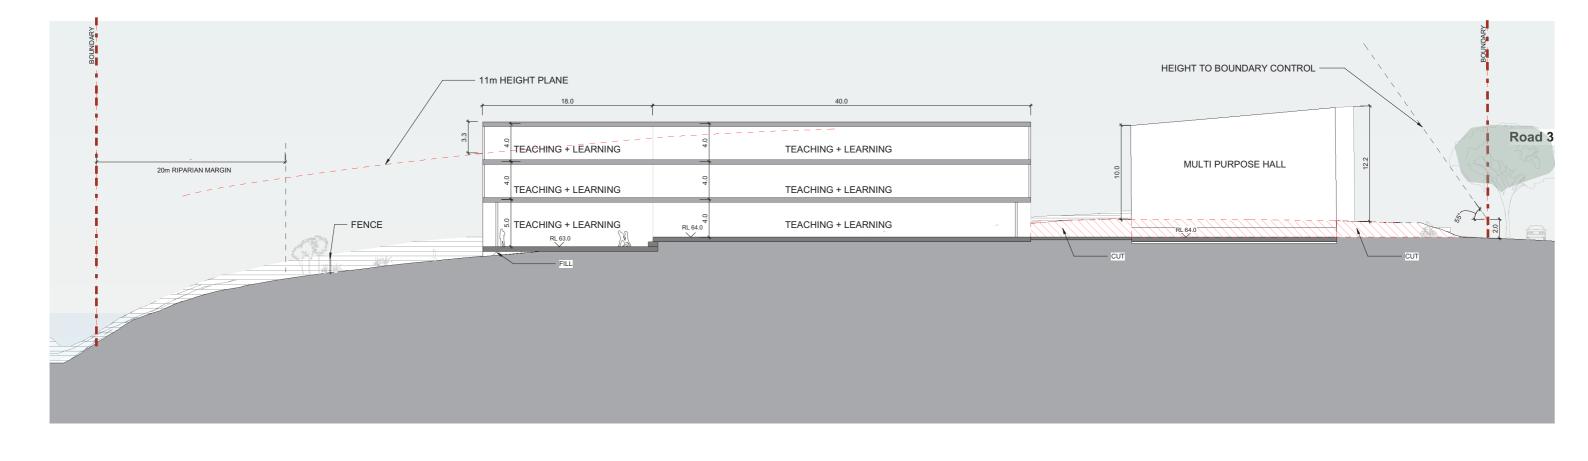

Setbacks used are based on the Mixed Housing Urban Zone height in relation to boundary as specified by Forme Planning. A 12m buffer for road widening setback has been shown on the Murphys Road boundary. We have also indicated the 20m riparian margin from the stream on the southern boundary.

The buildings are sited in a courtyard arrangement facing towards a northern outdoor play area, sheltered from the south westerly winds.

The footprint is indicative of a 1,250 roll and the width of the teaching and learning buildings are approximately 18m x 45m long. We have based the areas on the previous bulk and location site study carried out in August 2021 and also similar sized Primary Schools with 53 teaching spaces. This is based on a three storey teaching and learning building, maximising the passive outdoor recreation space for learners.

We have indicated a marked sportsfield of  $60 \times 40 \text{m}$  with an overall runoff area of  $80 \times 50 \text{m}$ . Two  $30.5 \times 15.25 \text{m}$  hardcourts are shown with an overall run off area of  $36 \times 42 \text{m}$ .