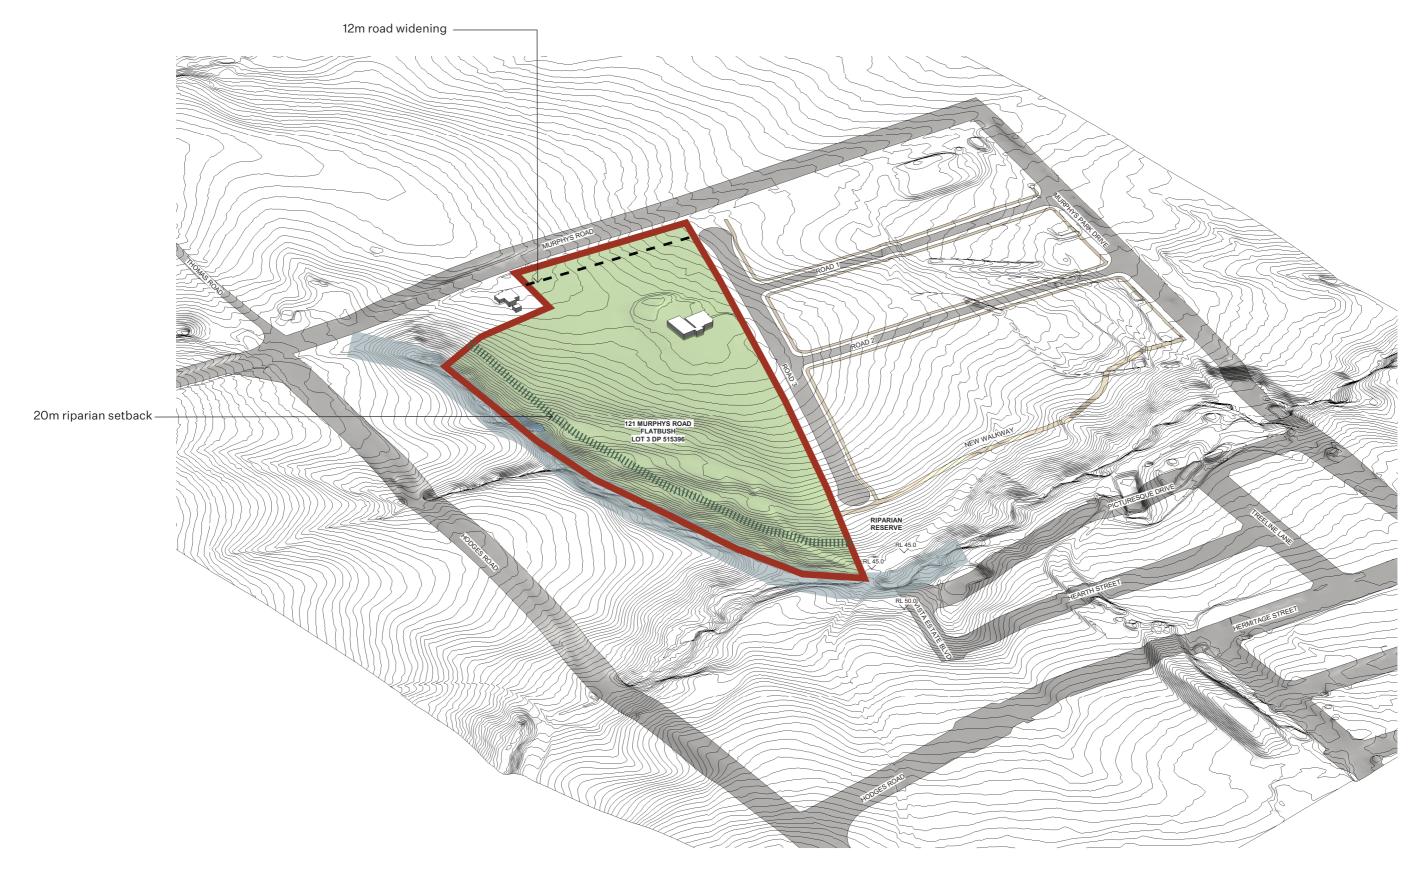

Setbacks used are based on the Mixed Housing Urban Zone height in relation to boundary as specified by Forme Planning. A 12m buffer for road widening setback has been shown on the Murphys Road boundary. We have also indicated the 20m riparian margin from the stream on the southern boundary.

#### Zoning

Residential - Mixed Housing Urban Auckland Unitary Plan (AUP)

12m road widening

1m setback to side and rear yards

20m riparian setback