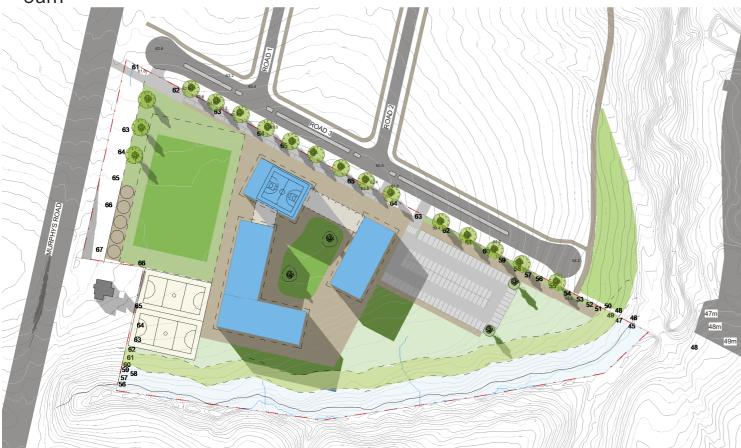

The buildings are sited in a courtyard arrangement facing towards a northern outdoor play area, sheltered from the south westerly winds.

The footprint is indicative of a 1,250 roll and the width of the teaching and learning buildings are approximately 18m x 45m long. We have based the areas on the previous bulk and location site study carried out in August 2021 and also similar sized Primary Schools with 53 teaching spaces. This is based on a three storey teaching and learning building, maximising the passive outdoor recreation space for learners.

Carparking has been shown as per Ministry of Education's designation requirements of 2 carparks per classroom or classroom equivalent.

The site has vehicular access off Road 3 with a separate pick up and drop off (PUDO).

We have indicated a marked sportsfield of  $60 \times 40 \text{m}$  with an overall runoff area of  $80 \times 50 \text{m}$ . Two  $30.5 \times 15.25 \text{m}$  hardcourts are shown with an overall run off area of  $36 \times 42 \text{m}$ .

#### Aerial

SETBACKS

KEY

HEART OF THE SCHOOL

PEDESTRIAN ACCESS

INDICATIVE STREAM

20m RIPARIAN MARGIN 12m ROAD WIDENING

POTENTIAL REMOTE PUDO

## Winter Solstice

9am

12 noon