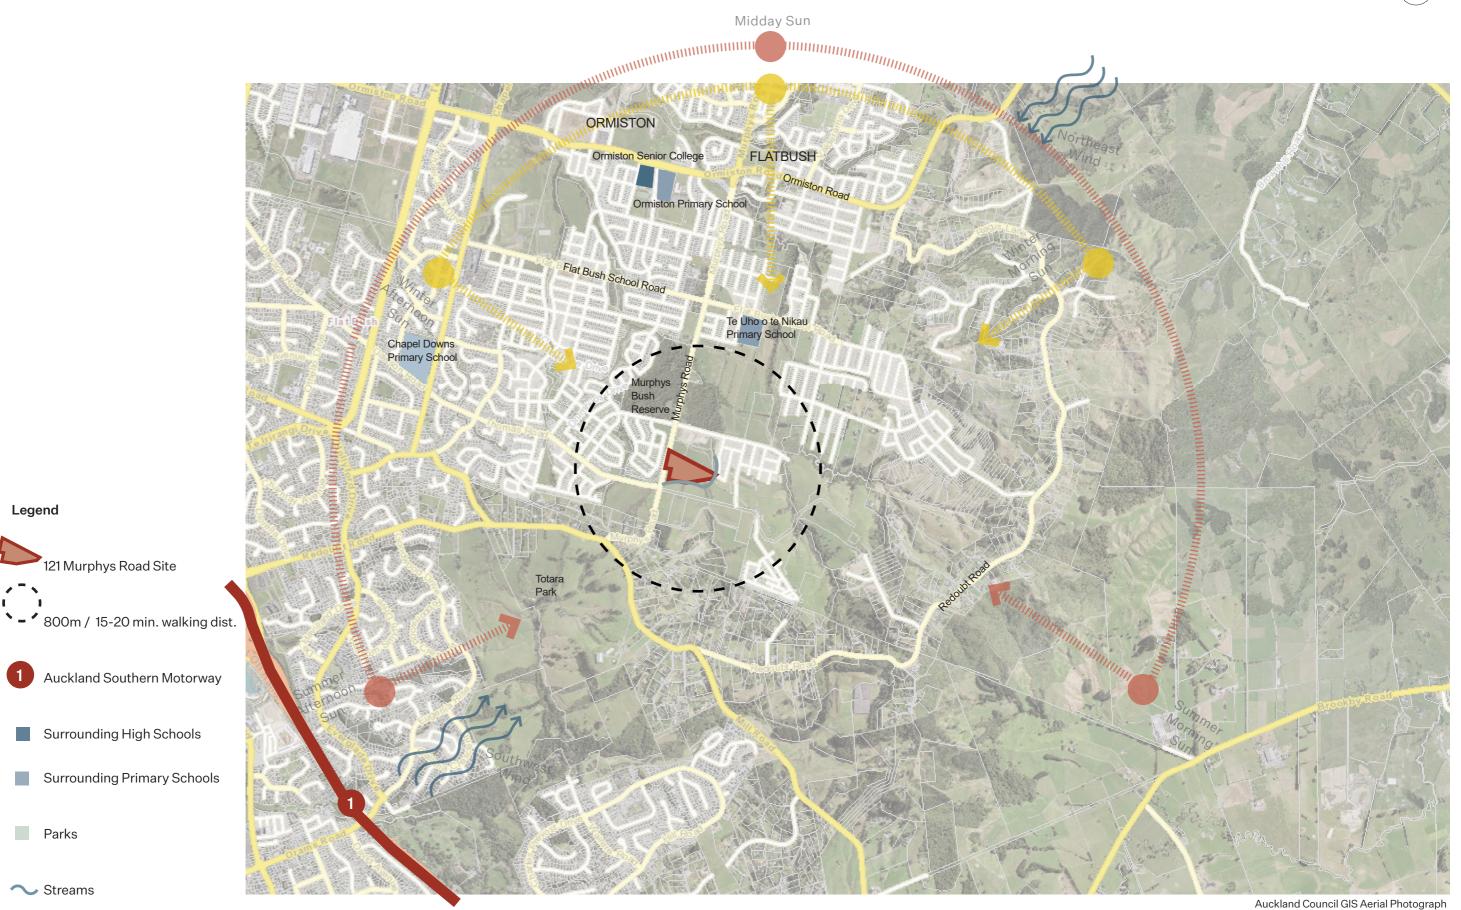

Setbacks used are based on the Mixed Housing Urban Zone height in relation to boundary as specified by Forme Planning. A 12m buffer for road widening setback has been shown on the Murphys Road boundary. We have also indicated the 20m riparian margin from the stream on the southern boundary.

#### Address

121 Murphys Road Flatbush Lot 3 DP 515396

#### Site Area

3.0608 ha (30,608m²)

#### Zoning

Residential - Mixed Housing Urban Auckland Unitary Plan (AUP)

12m road widening

1m setback to side and rear yards

20m riparian setback