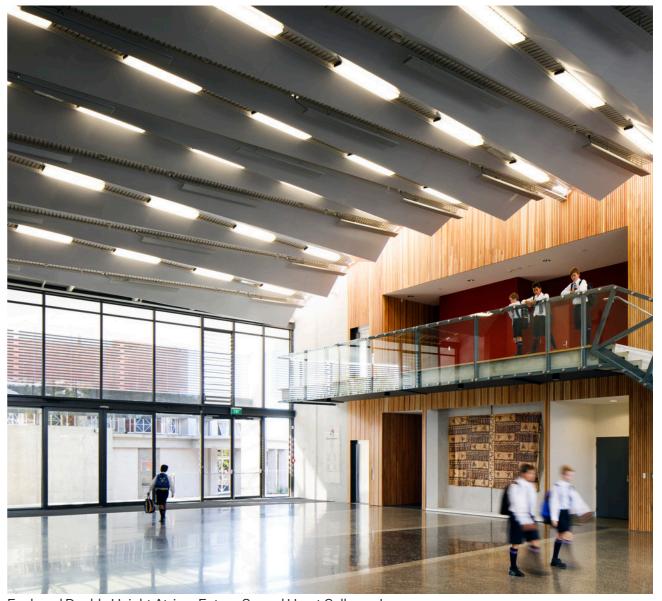

# Entry Atriums

Covered Open Entry - Western Sydney School, Hayball

Enclosed Double Height Atrium Entry - Sacred Heart College, Jasmax