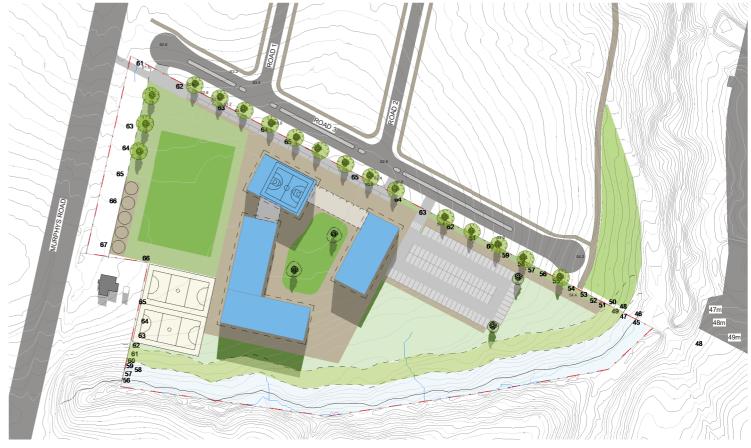

The buildings are sited in a courtyard arrangement facing towards a northern outdoor play area, sheltered from the south westerly winds.

The footprint is indicative of a 1,250 roll and the width of the teaching and learning buildings are approximately 18m x 45m long. We have based the areas on the previous bulk and location site study carried out in August 2021 and also similar sized Primary Schools with 53 teaching spaces. This is based on a three storey teaching and learning building, maximising the passive outdoor recreation space for learners.

Carparking has been shown as per Ministry of Education's designation requirements of 2 carparks per classroom or classroom equivalent.

The site has vehicular access off Road 3 with a separate pick up and drop off (PUDO).

We have indicated a marked sportsfield of  $60 \times 40 \text{m}$  with an overall runoff area of  $80 \times 50 \text{m}$ . Two  $30.5 \times 15.25 \text{m}$  hardcourts are shown with an overall run off area of  $36 \times 42 \text{m}$ .

#### Aerial

SETBACKS

KEY

HEART OF THE SCHOOL

PEDESTRIAN ACCESS

INDICATIVE STREAM

20m RIPARIAN MARGIN 12m ROAD WIDENING

POTENTIAL REMOTE PUDO