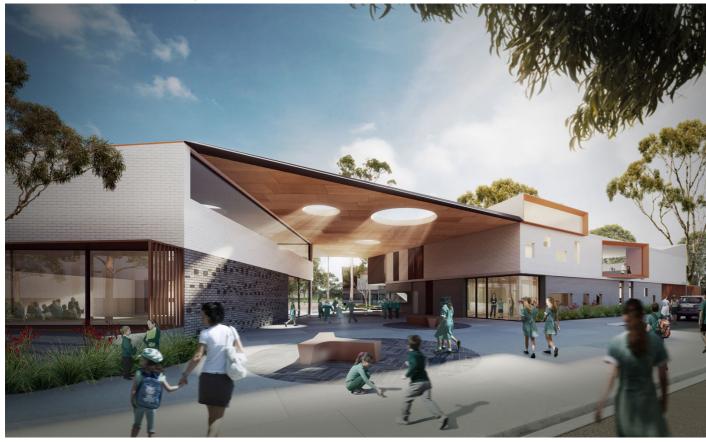

# Entry Atriums

Covered Open Entry - Western Sydney School, Hayball

Enclosed Double Height Atrium Entry - Sacred Heart College, Jasmax